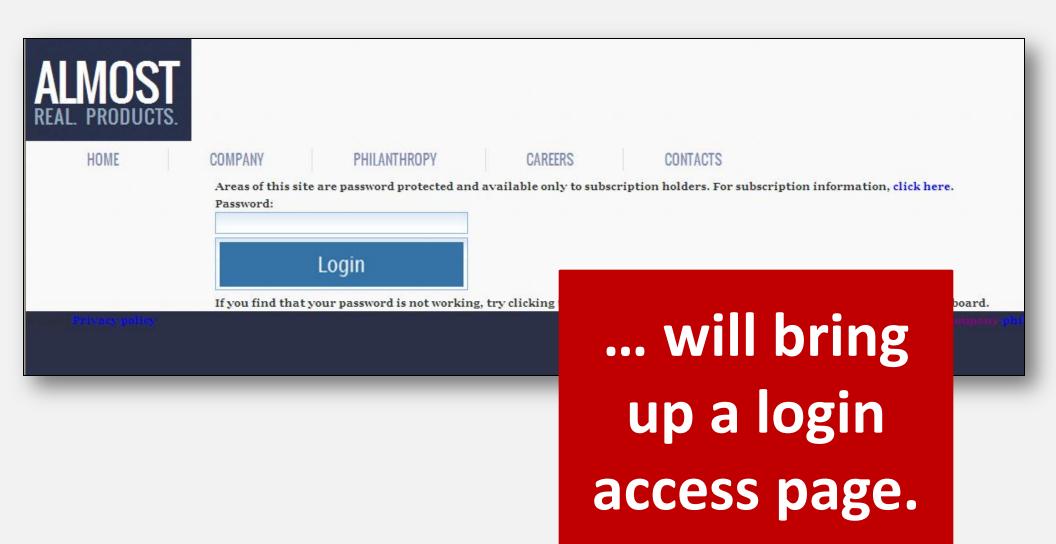

# Clicking on the link to any division page ...

To access interactive activities, enter password. For a free trial and subscription information, click here.