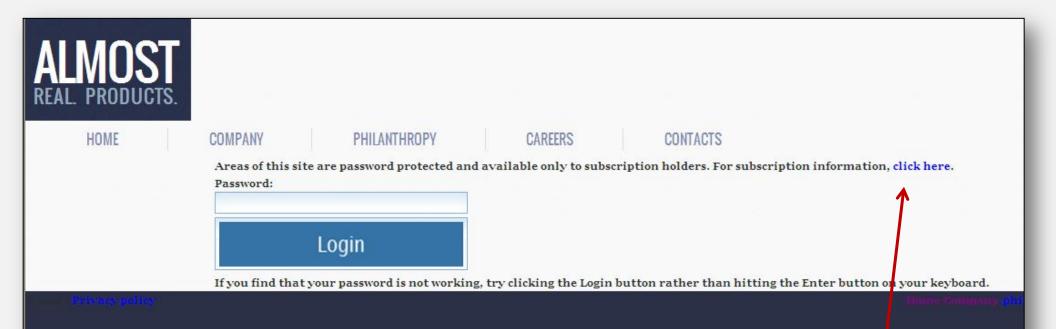

Access to AlmostRealProducts.com is through on available subscriptions, click here. Go AlmostRealProducts.com and login under one of two subscription packages ...

AlmostRealProducts.com does not collect any data entered by any individual. Wi personal data entered on any form on the website is erased - no information documents prior to 'submission' or all data entered will be lost. er clicks on any of mit' buttons, all ed. Instructo st print all

Access to AlmostRealP on available subscripti ... or visit the Almost Real Products home page and cruise around the site.

AlmostRealProducts.com does not tany data entered by any individual. When a user clicks on any of the 'Submit' buttons, all personal data entered on any ebsite is erased - no information is ever captured. Instructors or users must print all documents prior to 'submission' of the captured will be lost.